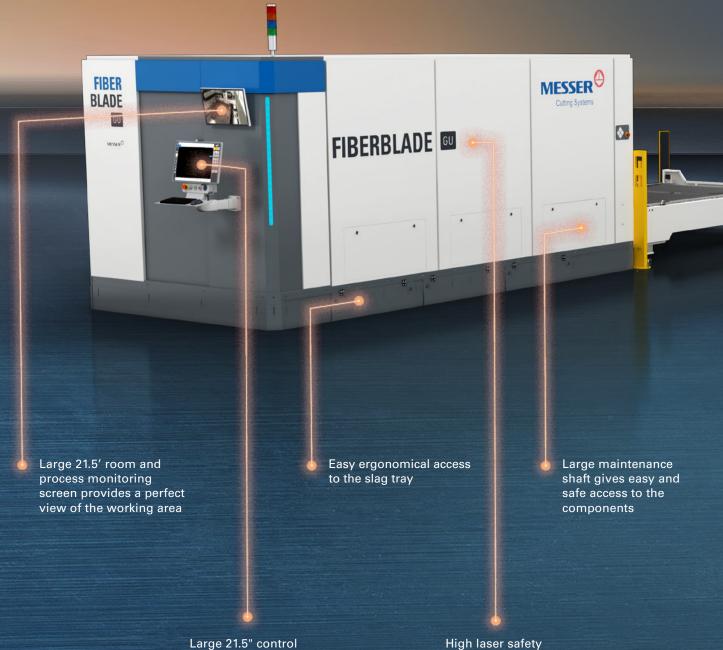

Large 21.5" control touchscreen for clear and simple operation

High laser safety thanks to tested laser safety enclosure Thanks to the optimally harmonised components, the machine offers a cost-efficient solution with outstanding performance. With a laser power of up to 30 KW, it facilitates precision cuts in Mild Steel, Stainless Steel and Aluminium and meets all demands in the realm of small plate formats.

The 21,5-inch touchscreen display ensures an intuitive operation with which all tasks can be input effortlessly and executed. High quality components and a stabile design guarantee life-long precision cutting results and increase your productivity. Laser safety also plays a central role and protects both the operator and the staff reliably.