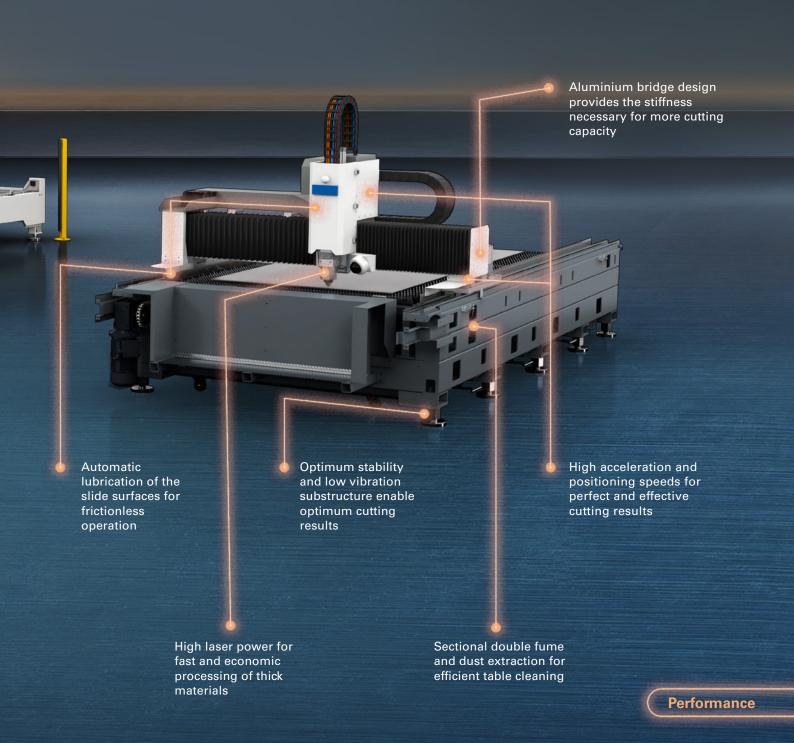

### **Technical Data**

+ Working width x working length

1,500 mm x 3,000 mm 2,000 mm x 4,000 mm 2,500 mm x 6,000 mm 2,500 mm x 8,000 mm

+ Positioning speed up to 160 m/min

+ Control 21.5" Touch Display

+ Laser power up to 30 KW

+ Table Type
Parallel shuttle table