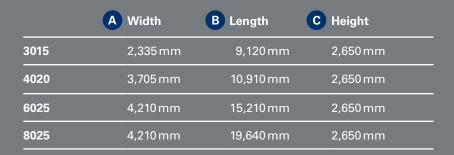

### FACTS & FIGURES

### **Technical Data**

+ Working width x working length

1,500 mm x 3,000 mm 2,000 mm x 4,000 mm 2,500 mm x 6,000 mm 2,500 mm x 8,000 mm

+ Positioning speed up to 160 m/min

+ Control 21.5" Touch Display

+ Laser power up to 30 KW